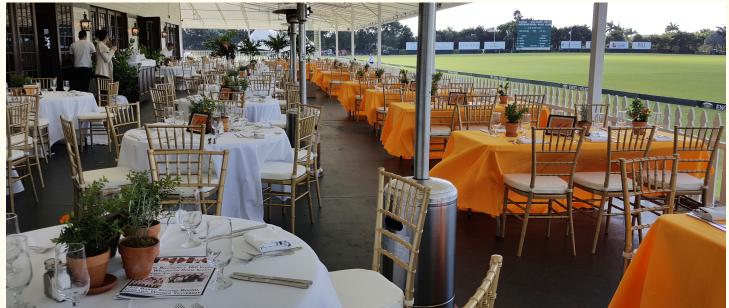

#### **SEATED 400 • COCKTAIL STYLE 500**

Overlooking the Championship polo field with a spacious outdoor terrace, the Pavilion offers a large and luxurious indoor event space. Perfect for buffets, plated dinners, large charity events, weddings, seminars and more, this venue is sure to make your next occasion a memorable one