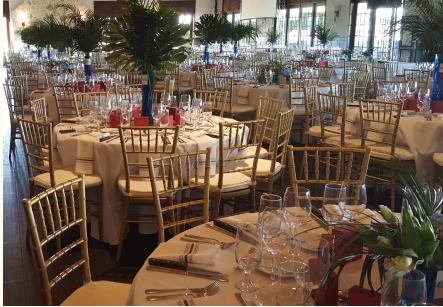

#### **SEATED 400 • COCKTAIL STYLE 500**

Overlooking the Championship polo field with a spacious outdoor terrace, the Pavilion offers a large and luxurious indoor event space. Perfect for buffets, plated dinners, large charity events, weddings, seminars and more, this venue is sure to make your next occasion a memorable one

#### **EVENTS & CELEBRATIONS**

- Charitable Events
- Formal Events & Galas
- Holiday Parties
- Themed Events
- Weddings
- Birthdays & Anniversaries
- Bridal Showers
- Baby Showers
- Bar/Bat Mitzvahs