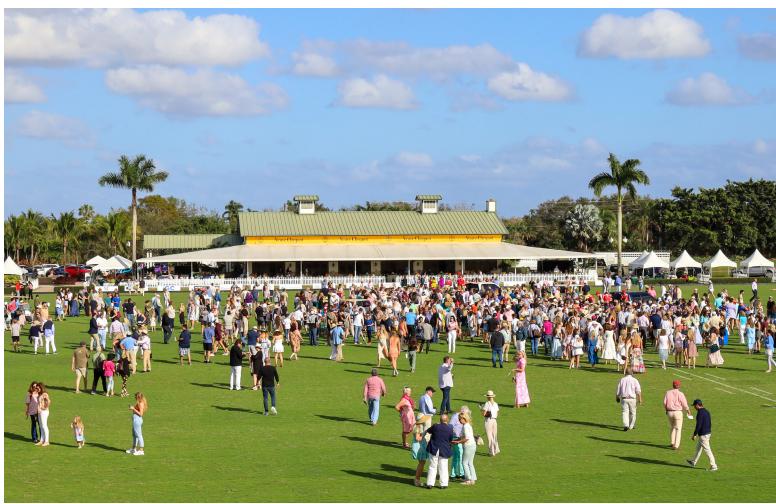

# Sunday P@LO Paper

TOMAS GARCIA DEL RIO (LEFT) AND JOAQUIN AVENDANO (RIGHT) AFTER THEIR WIN ON FEBRUARY 20TH, 2022

Captive One | ADVISORS®

**CABANACOAST** 

Veuve Clicquot

NETJETS