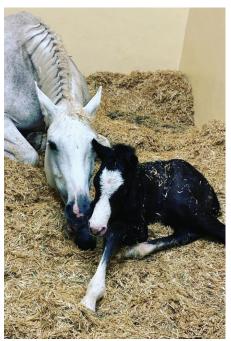

# Sunday P@LO Paper

TOMAS GARCIA DEL RIO (LEFT) AND JOAQUIN AVENDANO (RIGHT) AFTER THEIR WIN ON FEBRUARY 20TH, 2022

Captive One | ADVISORS®

**CABANACOAST** 

Veuve Clicquot

NETJETS