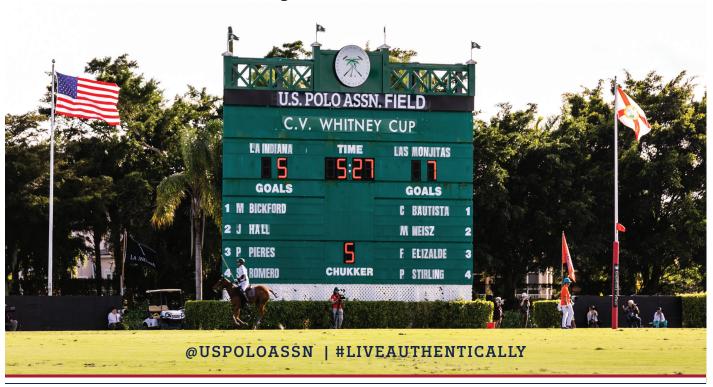

### TODAY'S FEATURE MATCH

**CV WHITNEY CUP - FINAL** 

We Wish the Best of Luck to All Teams Competing in the C.V. WHITNEY CUP  $^{\rm @}$  the First Leg of the GAUNTLET OF POLO  $^{\rm @}$ 

| CESSNA Will Johnston Camp Campbell Miguel Astrada Gringo Colombres           | 2<br>2<br>9<br>8 | <b>LA INDIANA</b> Stewart Armstrong Jeff Hall Lucitas Criado Mariano Aguerre |
|------------------------------------------------------------------------------|------------------|------------------------------------------------------------------------------|
| COCA COLA Gillian Johnston Nico Escobar Rufino Bensadon Julian De Lussaretta | 1<br>5<br>8<br>7 | PARK PLACE Josh Hyde Juan Britos Hilario Ulloa Cody Ellis                    |
| DUTTA CORP/SHOW+                                                             |                  |                                                                              |
| Timmy Dutta                                                                  | 4                | PILOT                                                                        |
| Tomas Garcia del Rio                                                         | 8                | Curtis Pilot                                                                 |
| Inaki Laprida                                                                | 7                | Mackenzie Weisz                                                              |
| Joaquin Avendano                                                             | 3                | Facundo Pieres<br>Matias Torres Zavaleta                                     |
| LA FE                                                                        |                  |                                                                              |
| Louis Devaleix                                                               | 0                | SCONE                                                                        |
| Robi Bilbao                                                                  | 5                | David Paradice                                                               |
| Francisco Elizalde                                                           | 9                | Keko Magrini                                                                 |
| Lucas Diaz Alberdi                                                           | 6                | Poroto Cambiaso                                                              |
|                                                                              |                  | Adolfo Cambiaso                                                              |
| SD FARMS                                                                     |                  | , 133.70 Carrisiaso                                                          |
| Sayyu Dantata                                                                | 2                |                                                                              |
| Lucas Escobar                                                                | 4                |                                                                              |
| Pelon Stirling                                                               | 10               |                                                                              |

#### **2022 CV WHITNEY CUP - FINAL**

Sunday, February 27, 2022 • 3:00 p.m.

U.S. Polo Assn. Field 1