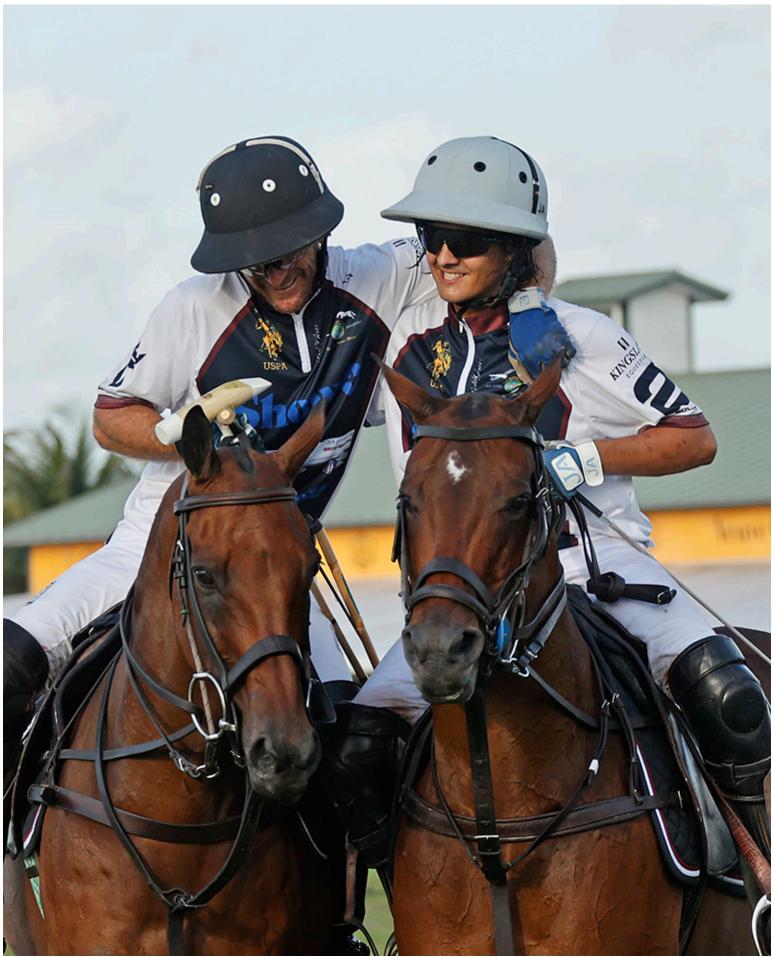

# Sunday P@LO Paper

TOMAS GARCIA DEL RIO (LEFT) AND JOAQUIN AVENDANO (RIGHT) AFTER THEIR WIN ON FEBRUARY 20TH, 2022

Captive One | ADVISORS®

**CABANACOAST** 

Veuve Clicquot

NETJETS