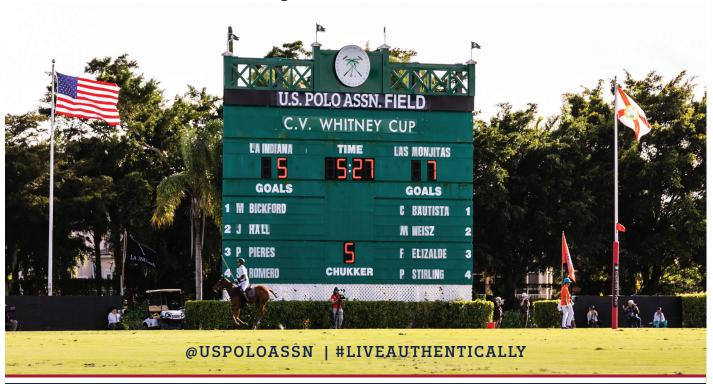

# **2022 CV WHITNEY CUP - QUARTERFINAL**

Sunday, February 20, 2022 • 3:00 p.m.

U.S. Polo Assn. Field 1