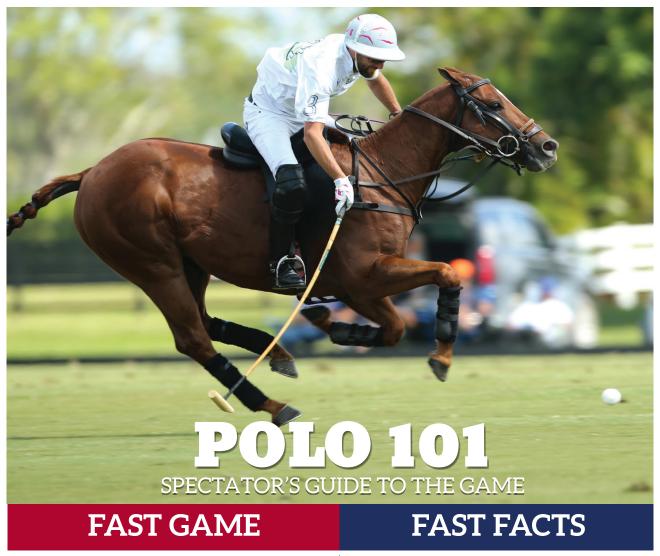

### **PERFORMANCE WHITES**

**DESIGNED BY PLAYERS FOR PLAYERS** 

25% OFF
CODE: USPAPro25
USPAPRO,COM

PLAYERS per team

6 CHUKKERS or periods in a match

35 MPH

SPEED of a polo pony

300 YDS X 160 YDS THE SIZE

of a regulation polo field. Equivalent to nine football fields

48

#### **POLO PONIES**

are used per game. Most players play one or more horses each chukker. 7 1/2
MINUTES
in a chukker

iii a chakker

110 MPH

a polo ball can reach during play

MINUTES during half-time when you can walk the field and help replace the divots created during play