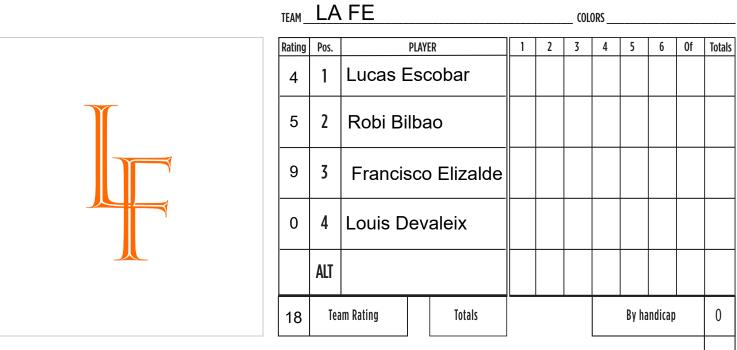

# I Lucas Escobar 2 Robi Bilbao 3 Francisco Elizalde 4 Louis Devaleix HANDICAP 4 MANDICAP 1 HANDICAP 1 HANDICAP 0

| 1 Keko Magrini | 2 Martin Valent | 3 Santino Magrini | 4 Joaquin Panelo |
|----------------|-----------------|-------------------|------------------|
| HANDICAP 3     | HANDICAP 4      | HANDICAP 6        | HANDICAP 5       |