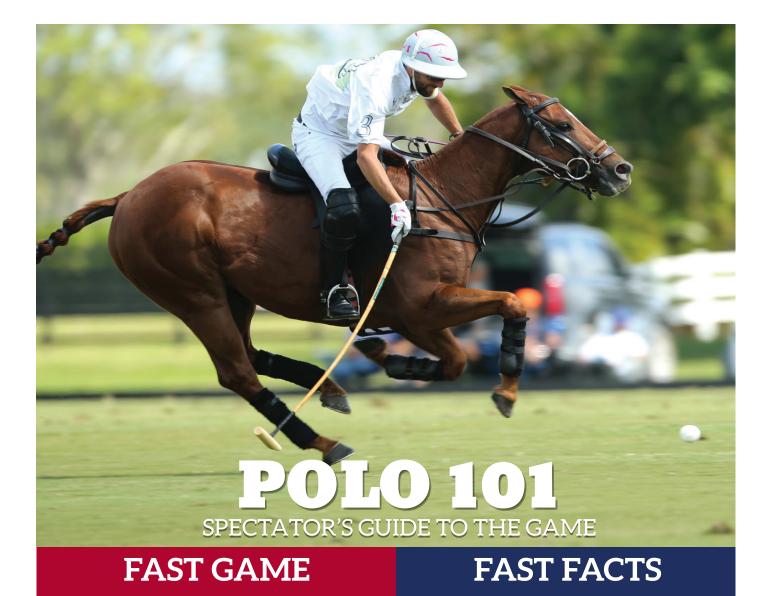

THE PERFECT
THOROUGHBRED
EXACTA

Tax Advantages
VIP Experience
Paddock Access
Stable Visits
Winners's Circle

**Partnerships Now Available** 

Donald V. Little, Jr. President (617) 816-0153

PLAYERS per team

6 CHUKKERS or periods in a match

35 MPH

speed of a polo pony 300 YDS X 160 YDS THE SIZE

of a regulation polo field. Equivalent to nine football fields

48

#### **POLO PONIES**

are used per game. Most players play one or more horses each chukker. 7½ MINUTES

110 MPH SPEED

a polo ball can reach during play

MINUTES during half-time when you can walk the field and help replace the divots created during play