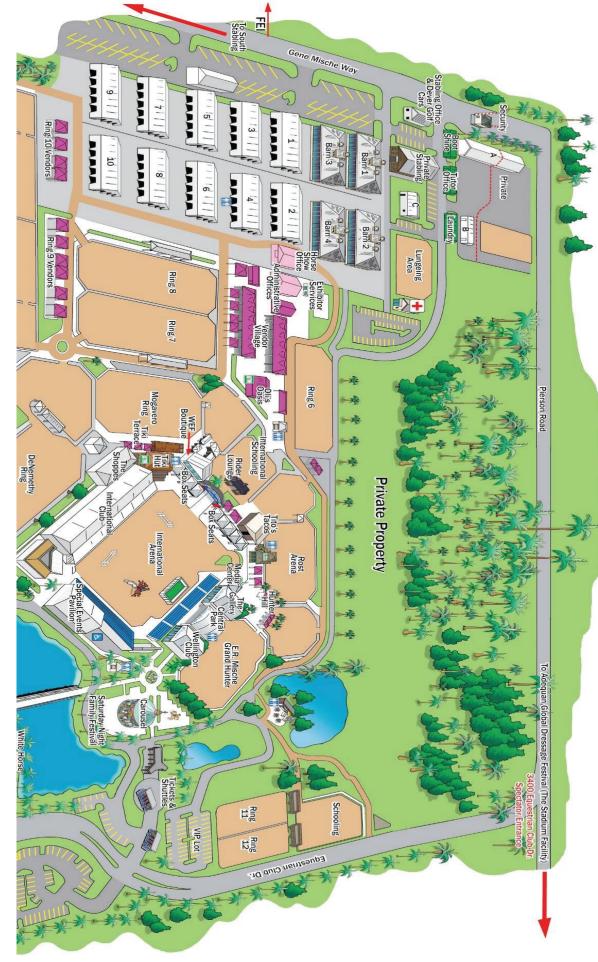

### GREAT AMERICAN INSURANCE GROUP

USDF REGION &

# **DRESSAGE**CHAMPIONSHIPS

PALM BEACH INTERNATIONAL EQUESTRIAN CENTER 14440 PIERSON ROAD | WELLINGTON, FL 33414 | PBIEC.COM