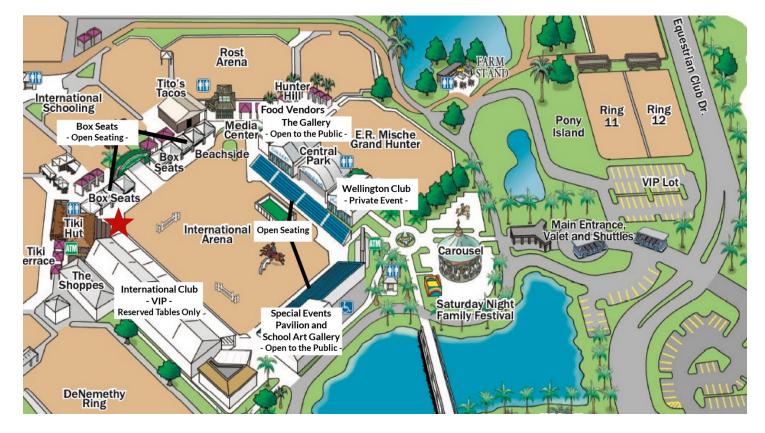

## Suggested schedule:

6:00 PM: arrival on site. Stop by our Family Festival.

**6:15 PM:** stroll up to the Special Events Pavilion to view this year's School Art Gallery, telling the story of the event, illustrated by Wellington public schools.

6:30 PM: catch a ringside view of our inaugural Pet Parade and Costume Contest -

*Celebrating the Power of "Doing Good", at any age* – generously presented by the Postage Stamp Farm Foundation. You will be able to see this best from the box seats (red star) or front of the International Club (VIP Pavilion).

**6:45 PM:** Pick a seat (indicated as open to the public) and enjoy a night of show jumping and philanthropy.