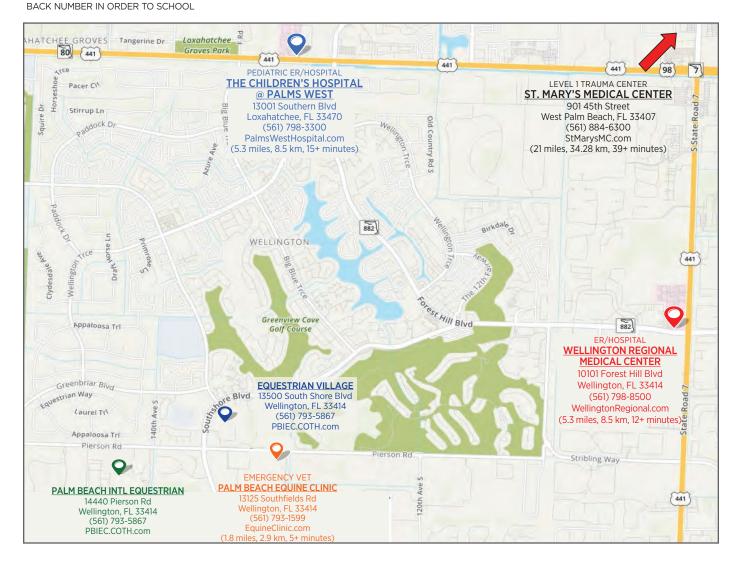

PALM BEACH INTERNATIONAL EQUESTRIAN CENTER 14440 PIERSON RD. • WELLINGTON, FLORIDA 33414

PBIEC.COM

www.equinetan.com

(800) 833-TACK (8225)

Equine Tack & Nutritionals at the Palm Beach International Equestrian Center 14440 Pierson Road Wellington, FL 33414

OFFICIAL PHOTOGRAPHER
ANNE GITTINS PHOTOGRAPHY

state-of-the-art facility RENOWNED EXPERTISE advanced technology COMPASSIONATE CARE

Unparalleled Excellence in Equine Sport Medicine

13125 SOUTHFIELDS ROAD AT PIERSON ROAD WELLINGTON, FL 561-793-1599 www.equineclinic.com