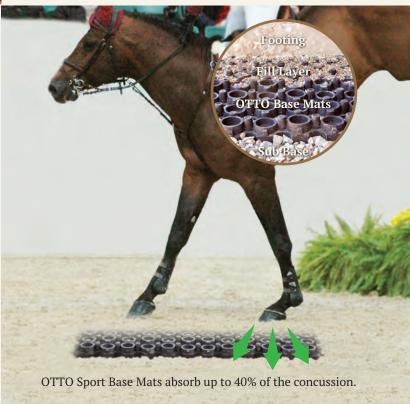

# This athlete performs on a shock-absorbing surface.

# Your athlete should too.

Protect your horse's joints from debilitating, concussive damage from hard arena surfaces, and minimize tendon damage due to instability and slippage.

OTTO Sport Base Mats are set underneath the footing to provide maximum drainage, water conservation, concussion mitigation and stability for horse and rider.

Used in the International Arena at the Winter Equestrian Festival.

#### **OTTO Sport Base Mats**

Available exclusively at Premier Equestrian.

The Exclusive Footing Products Supplier for the International Arena at WEF