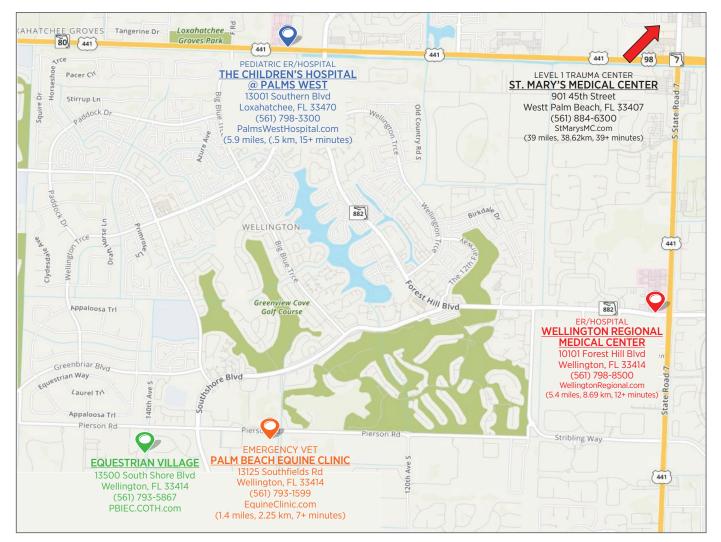

EQUESTRIAN VILLAGE • 13500 SOUTH SHORE BLVD. PALM BEACH INTERNATIONAL EQUESTRIAN CENTER 14440 PIERSON RD. • WELLINGTON, FLORIDA 33414

**PBIEC.COM** 

www.equinetan.com

# (800) 833-TACK (8225)

Equine Tack & Nutritionals at the Palm Beach International Equestrian Center 14440 Pierson Road Wellington, FL 33414

13125 SOUTHFIELDS ROAD AT PIERSON ROAD WELLINGTON, FL 561-793-1599 www.equineclinic.com

### FREE DELIVERY SERVICE TO SHOWGROUNDS

GOLD COAST FEED & NUTRITION Shavings, Feed and Hay for Maximum Performance 13501 South Shore Blvd., Wellington, FL 33414 • 561-793-4607