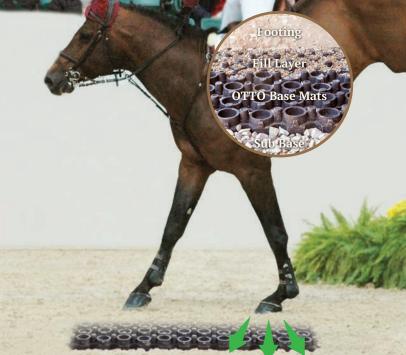

# Your athlete should too.

Protect your horse's joints from debilitating, concussive damage from hard arena surfaces, and minimize tendon damage due to instability and slippage.

OTTO Sport Base Mats are set underneath the footing to provide maximum drainage, water conservation, concussion mitigation and stability for horse and rider.

Used in the International Arena at the Winter Equestrian Festival.

**OTTO Sport Base Mats** Available exclusively at Premier Equestrian.

OTTO Sport Base Mats absorb up to 40% of the concussion.

The Exclusive Footing Products Supplier for the International Arena at WEF