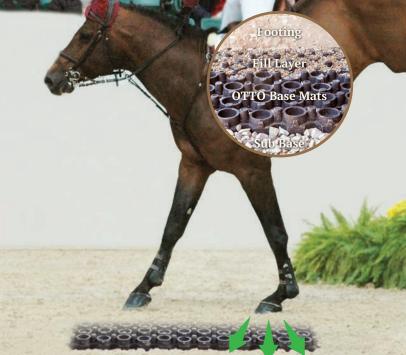

# This athlete performs on a shock-absorbing surface.

# Your athlete should too.

Protect your horse's joints from debilitating, concussive damage from hard arena surfaces, and minimize tendon damage due to instability and slippage.

OTTO Sport Base Mats are set underneath the footing to provide maximum drainage, water conservation, concussion mitigation and stability for horse and rider.

Used in the International Arena at the Winter Equestrian Festival.

**OTTO Sport Base Mats** Available exclusively at Premier Equestrian.

OTTO Sport Base Mats absorb up to 40% of the concussion.

The Exclusive Footing Products Supplier for the International Arena at WEF