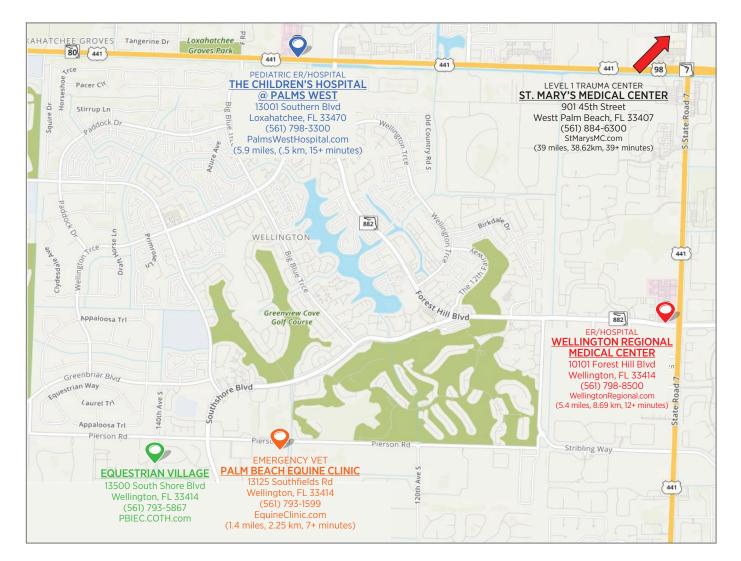

ALL SHOWS HELD AT EQUESTRIAN VILLAGE 13500 SOUTH SHORE BLVD., WELLINGTON, FL 33414

www.equinetan.com

SHOW OFFICE: Equestrian Sport Productions, LLC 14440 Pierson Road Wellington, FL 33414 561-793-5867 Fax: 561-828-3358 MAIL ENTRIES TO: Equestrian Sport Productions, LLC Horse Show Office 14440 Pierson Road Wellington, FL 33414

Palm Beach Equine Clinic Unparalleled Excellence in Equine Sport Medicine

13125 SOUTHFIELDS ROAD AT PIERSON ROAD WELLINGTON, FL 561-793-1599 www.equineclinic.com