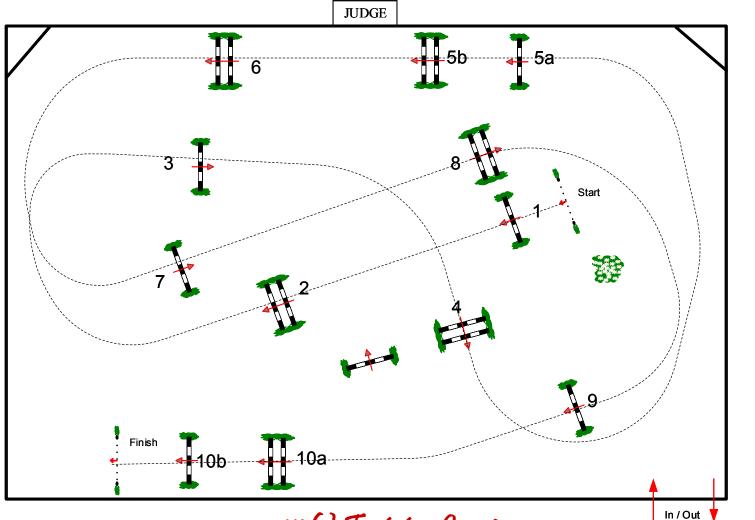

# Winter Equestrian Festival

Friday, March 5, 2021

South Ring

Table: II National RG: FEI RG / Art. Height: 1.00 m

Speed: 350 m/min

Length: 400 m

Time allowed: 69 sec Time limit: 138 sec

Obstacles: 1-10

Efforts: 12 Penalty sec

Closed combination:

1st Jump-off:

Length: 0 m

Time allowed: 0 sec Time limit: 0 sec

2nd Jump-off:

Length: 0 m

Time allowed: 0 sec Time limit: 0 sec

1106), Training Jumper