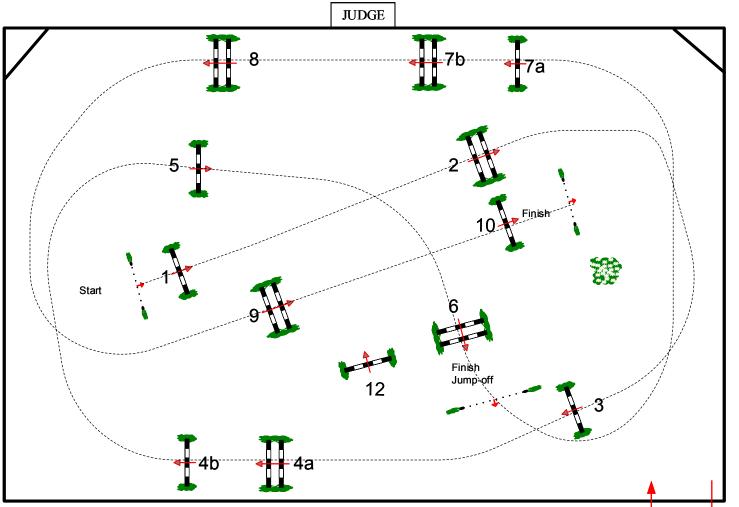

## Winter Equestrian Festival

Friday, March 5, 2021

South Ring

Table: II

National RG: 2.2b FEI RG / Art.

Height: 1.15/1.10 m

Speed: 350 m/min

Length: 390 m

Time allowed: 67 sec Time limit: 134 sec

Obstacles: 1-10

Efforts: 12 Penalty sec

Closed combination:

#### 1st Jump-off: 1-2-12-9-4a-4b-5-6

Length: 300 m

Time allowed: 52 sec Time limit: 104 sec

2nd Jump-off:

In / Out

Length: 0 m

Time allowed: 0 sec Time limit: 0 sec

1055). Adult Amateur Modified 1046). Adult Amateur 36 & Over