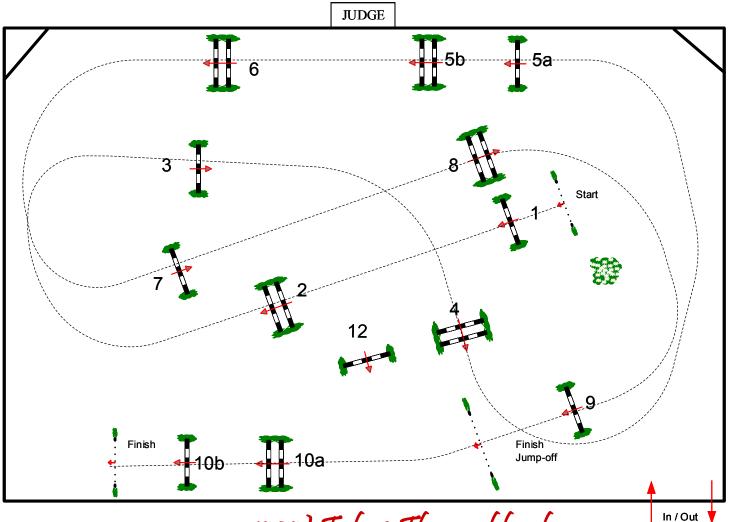

## Winter Equestrian Festival

Friday, March 5, 2021

South Ring

Table: II

National RG: 2.2b FEI RG / Art.

Height: 1.15/1.10 m

Speed: 350 m/min

Length: 390 m

Time allowed: 67 sec Time limit: 134 sec

Obstacles: 1-10

Efforts: 12 Penalty sec

Closed combination:

#### 1st Jump-off: 1-2-12-9-4a-4b-5-6

Length: 300 m

Time allowed: 52 sec Time limit: 104 sec

2nd Jump-off:

In / Out

Length: 0 m

Time allowed: 0 sec Time limit: 0 sec

1055). Adult Amateur Modified 1046). Adult Amateur 36 & Over