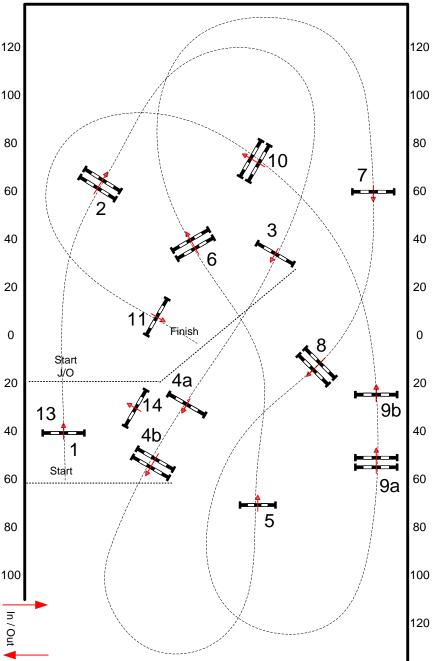

#### EQUESTRIAN VILLAGE INTERNATIONAL AREA

CLASS:

785- PUDDLE JMPER (OPEN) .70/.80m 797- PUDDLE JMPR (JR/AM) .70/.80m

Class Specifications
Table: II.2d

Format: Height:

Speed: 360 m/min

Length: 290 m
Time Allowed: 49 sec
Time Limit: 98 sec

Phase 1 **1-7** 

Efforts:

Closed Efforts: Options:

Phase 2 **8-12** 

Length: 260 m

Time Allowed: 44 sec Time Limit: 88 sec

#### **EQUESTRIAN VILLAGE INTERNATIONAL AREA**

CLASS:

815- \$250 .85m **CLASSIC** 

**Class Specifications** Table: II.2b

Format: Height:

Speed: 360 m/min

Length: 490 m Time Allowed: 82 sec 164 sec <sub>40</sub> Time Limit:

1st Round: 1-11b

Efforts: 12 Closed Efforts: Options:

Jump-Off:

13-14-5a-5b-6-7-11 Length: 290 m

Time Allowed: 49 sec

Time Limit: 98 sec