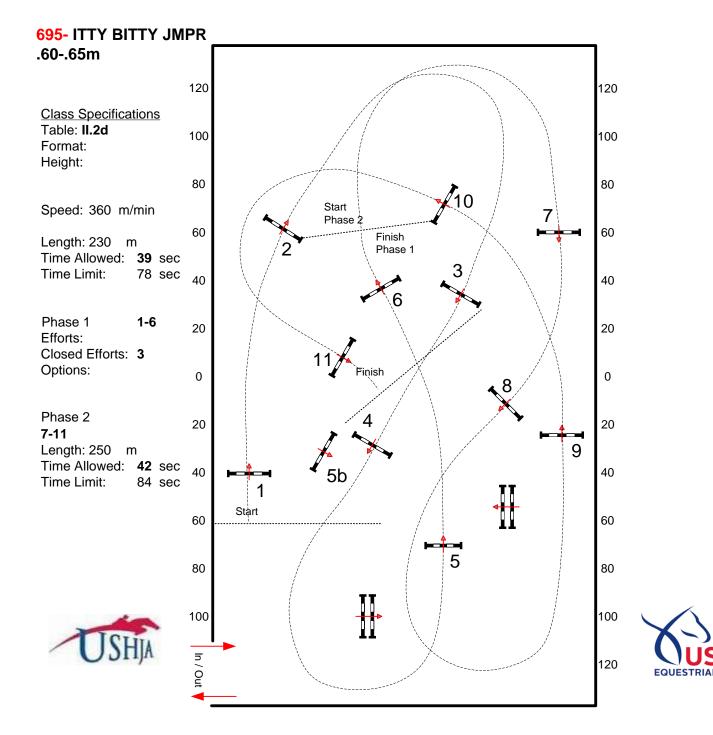

### **EQUESTRIAN VILLAGE INTERNATIONAL AREA**

#### EQUESTRIAN VILLAGE INTERNATIONAL AREA

CLASS:

785- PUDDLE JMPER (OPEN) .70/.80m 797- PUDDLE JMPR (JR/AM) .70/.80m

Class Specifications
Table: II.2d

Format: Height:

Speed: 360 m/min

Length: 290 m
Time Allowed: 49 sec
Time Limit: 98 sec

Phase 1 **1-7** 

Efforts:

Closed Efforts: Options:

Phase 2 **8-12** 

Length: 260 m

Time Allowed: 44 sec Time Limit: 88 sec