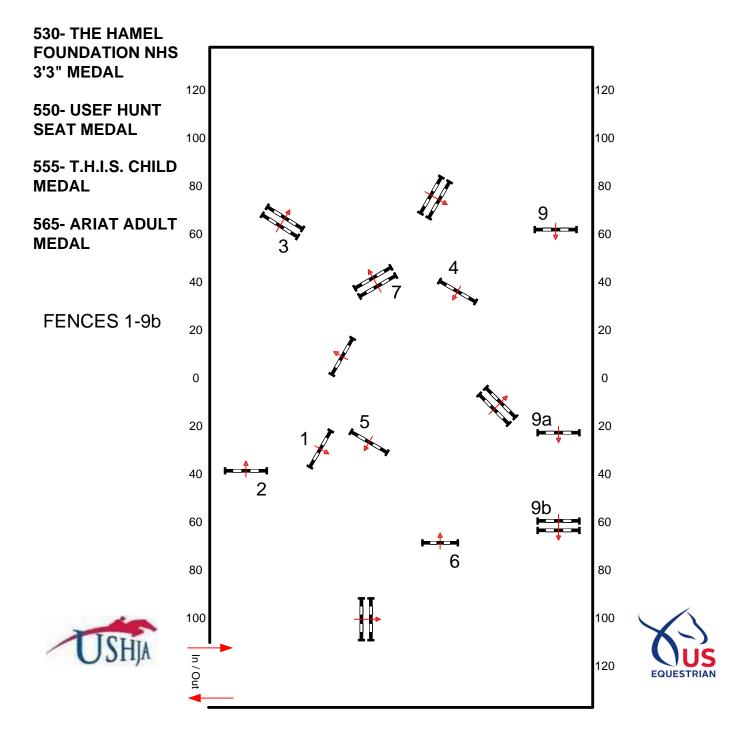

CLASS:

### **EQUESTRIAN VILLAGE INTERNATIONAL AREA**







### EQUESTRIAN VILLAGE INTERNATIONAL AREA

CLASS:







#### CLASS:

### **EQUESTRIAN VILLAGE INTERNATIONAL AREA**







#### EQUESTRIAN VILLAGE INTERNATIONAL AREA

CLASS:

785- PUDDLE JMPER (OPEN) .70/.80m 797- PUDDLE JMPR (JR/AM) .70/.80m

Class Specifications
Table: II.2d

Format: Height:

Speed: 360 m/min

Length: 290 m
Time Allowed: 49 sec
Time Limit: 98 sec

Phase 1 **1-7** 

Efforts:

Closed Efforts: Options:

Phase 2 **8-12** 

Length: 260 m

Time Allowed: 44 sec Time Limit: 88 sec









#### **EQUESTRIAN VILLAGE INTERNATIONAL AREA**

CLASS:

815- \$250 .85m **CLASSIC** 

**Class Specifications** Table: II.2b

Format: Height:

Speed: 360 m/min

Length: 490 m Time Allowed: 82 sec 164 sec <sub>40</sub> Time Limit:

1st Round: 1-11b

Efforts: 12 Closed Efforts: Options:

Jump-Off:

13-14-5a-5b-6-7-11 Length: 290 m

Time Allowed: