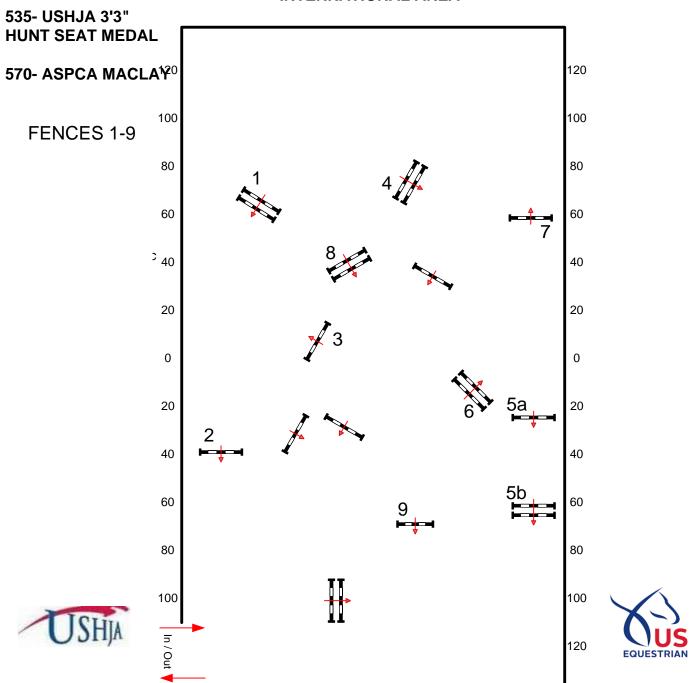

CLASS:

### **EQUESTRIAN VILLAGE INTERNATIONAL AREA**







### EQUESTRIAN VILLAGE INTERNATIONAL AREA

CLASS:







#### CLASS:

### **EQUESTRIAN VILLAGE INTERNATIONAL AREA**







#### EQUESTRIAN VILLAGE INTERNATIONAL AREA

CLASS:

785- PUDDLE JMPER (OPEN) .70/.80m 797- PUDDLE JMPR (JR/AM) .70/.80m

Class Specifications
Table: II.2d

Format: Height:

Speed: 360 m/min

Length: 290 m
Time Allowed: 49 sec
Time Limit: 98 sec

Phase 1 **1-7** 

Efforts:

Closed Efforts: Options:

Phase 2 **8-12** 

Length: 260 m

Time Allowed: 44 sec Time Limit: 88 sec









#### **EQUESTRIAN VILLAGE INTERNATIONAL AREA**

CLASS:

815- \$250 .85m **CLASSIC** 

**Class Specifications** Table: II.2b

Format: Height:

Speed: 360 m/min

Length: 490 m Time Allowed: 82 sec 164 sec <sub>40</sub> Time Limit:

1st Round: 1-11b

Efforts: 12 Closed Efforts: Options:

Ju