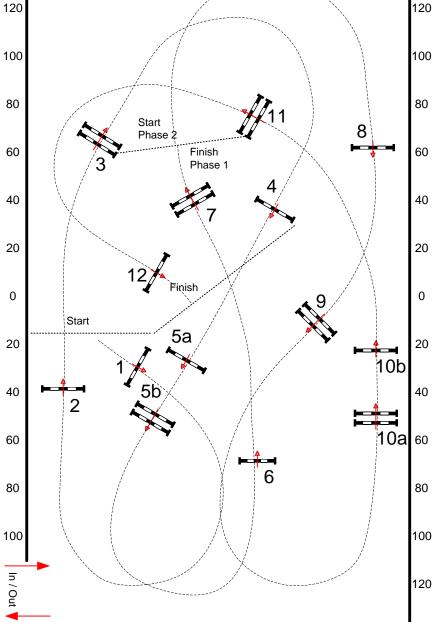

#### **EQUESTRIAN VILLAGE INTERNATIONAL AREA**

CLASS:

815- \$250 .85m **CLASSIC** 

**Class Specifications** Table: II.2b

Format: Height:

Speed: 360 m/min

Length: 490 m Time Allowed: 82 sec 164 sec <sub>40</sub> Time Limit:

1st Round: 1-11b

Efforts: 12 Closed Efforts: Options:

Jump-Off:

13-14-5a-5b-6-7-11 Length: 290 m

Time Allowed: 49 sec

Time Limit: 98 sec