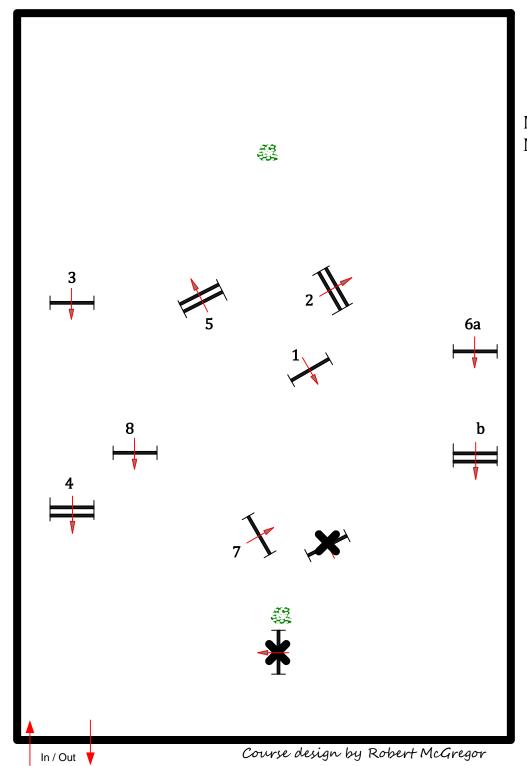

#### Warmup Course

報 3'6-75' 3'6-37'6' 3'3-74'6' 3'3-37'3 3'6-88' 3'3-87' Course design by Robert McGregor In / Out

fences 1-8

Performance Hunter 3'6 Performance Hunter 3'3 Green Hunter 3'6, 3'3, 3'