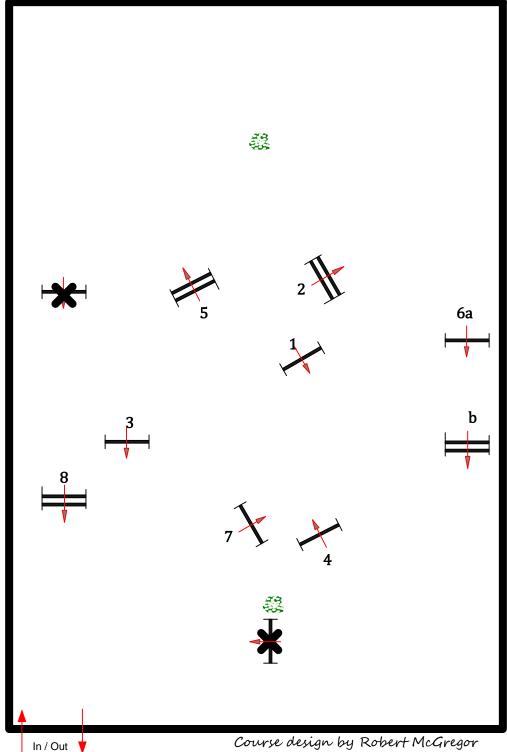

#### **Second Course**

fences 1-8

Equitation 15-17

Course design by Robert McGregor