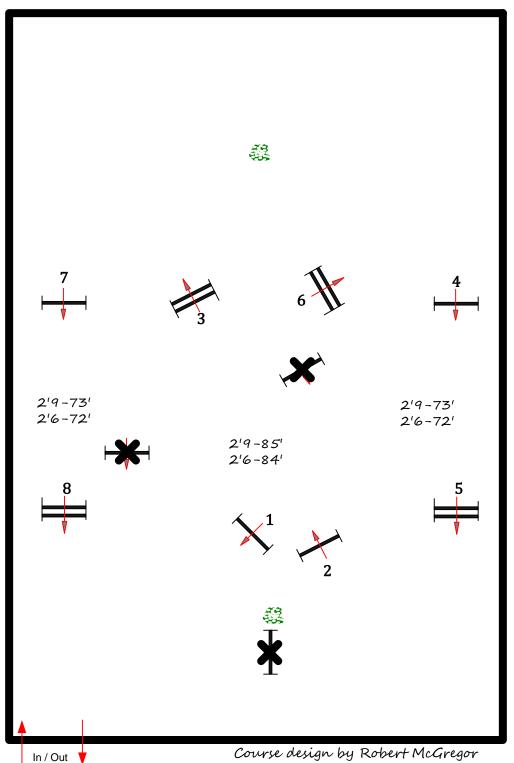

#### Warmup Course

報 2'9-73' 2'9-73' 2'6-72' 2'6-72' 2'9-85' 2'6-84' Course design by Robert McGregor In / Out

fences 1-8

Warmup [open card]

#### First Course

報 2'9-73' 2'9-73' 2'6-72' 2'6-72' 2'9-85' 2'6-84' Course design by Robert McGregor In / Out

fences 1-8

USHJA Hunter 2'9 USHJA Hunter 2'6 Low Childrens Hunter Low Adult Hunter