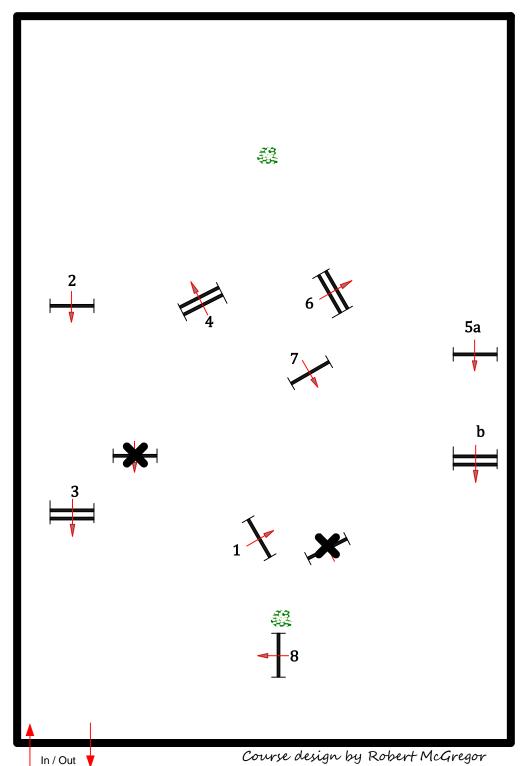

#### Rost Arena

#### Warmup Course

報 3'6-75' 3'6-37'6' 3'3-74'6' 3'3-37'3 3'6-88' 3'3-87' Course design by Robert McGregor In / Out

fences 1-8

Performance Hunter 3'6 Performance Hunter 3'3 Green Hunter 3'6, 3'3, 3'

#### Rost Arena

#### First Course



fences 1-8

Performance Hunter 3'6 Performance Hunter 3'3 Green Hunter 3'6, 3'3, 3'

#### Rost Arena

# Second Course (classic)

fences 1-10

Performance Hunter 3'6 Performance Hunter 3'3 Green Hunter 3'6, 3'3, 3'



#### Rost Arena

#### **Hunter Phase**

fences 1-9 **WIHS Hunter Phase** 報 3'6-75' 3'6-37'6' 3'3-74'6' 3'3-37'3 3'6-88' 3'3-87'

Course design by Robert McGregor

In / Out

#### Rost Arena

#### First Course

fences 1-8

Equitation 15-17



#### Rost Arena

#### **Second Course**

fences 1-8

Equitation 15-17



Course design by Robert McGregor

#### Rost Arena

#### Medal

fences 1-8

M&S Adult Medal M&S Childrens Medal



#### Rost Arena

#### First Course

報 7 3'6-75' 3'6-37'6' 3'3-74'6' 3'3-37'3 3'-74' 3'-37' 3'6-88' 3'3-87' 3'-86' Course design by Robert McGregor In / Out

fences 1-8

Junior Hunter Amateur Owner Childrens Hunter Adult Amateur Hunter

#### Rost Arena

#### **Second Course**



fences 1-8

Junior Hunter Amateur Owner Childrens Hunter Adult Amateur Hunter

Rost Arena

Classic Rd 2

fences 1-10

Child/Adult Hunter Classic



#### Rost Arena

#### Warmup Course

報 2'9-73' 2'9-73' 2'6-72' 2'6-72' 2'9-85' 2'6-84' Course design by Robert McGregor In / Out

fences 1-8

Warmup [open card]

#### Rost Arena

####