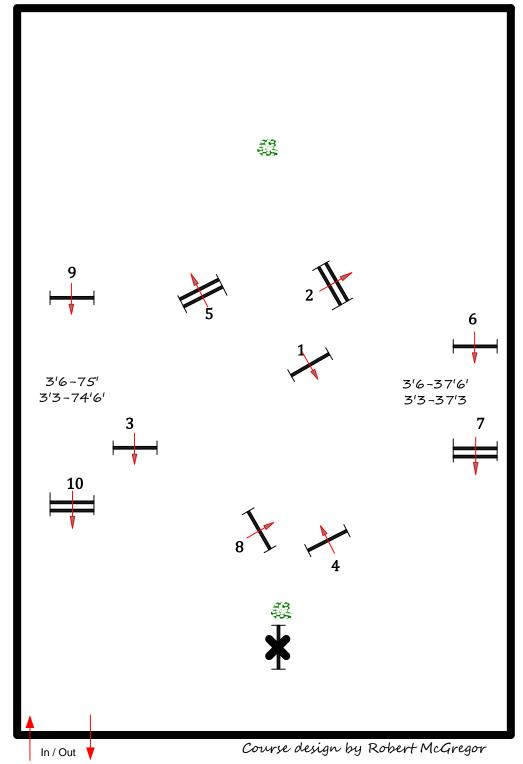

# Second Course (classic)

fences 1-10

Performance Hunter 3'6 Performance Hunter 3'3 Green Hunter 3'6, 3'3, 3'