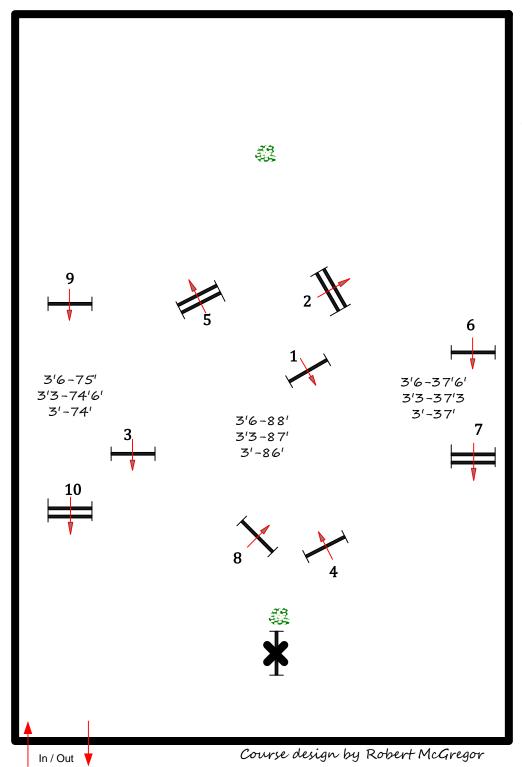

# Second Course (classic)

fences 1-10

Performance Hunter 3'6 Performance Hunter 3'3 Green Hunter 3'6, 3'3, 3'

#### First Course

報 7 3'6-75' 3'6-37'6' 3'3-74'6' 3'3-37'3 3'-74' 3'-37' 3'6-88' 3'3-87' 3'-86' Course design by Robert McGregor In / Out

fences 1-8

Junior Hunter Amateur Owner Childrens Hunter Adult Amateur Hunter