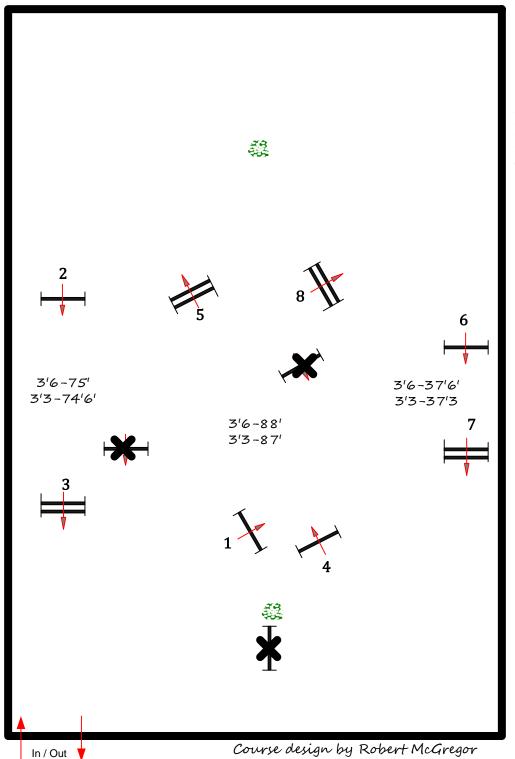

#### Warmup Course

報 3'6-75' 3'6-37'6' 3'3-74'6' 3'3-37'3 3'6-88' 3'3-87' Course design by Robert McGregor In / Out

fences 1-8

Performance Hunter 3'6 Performance Hunter 3'3 Green Hunter 3'6, 3'3, 3'