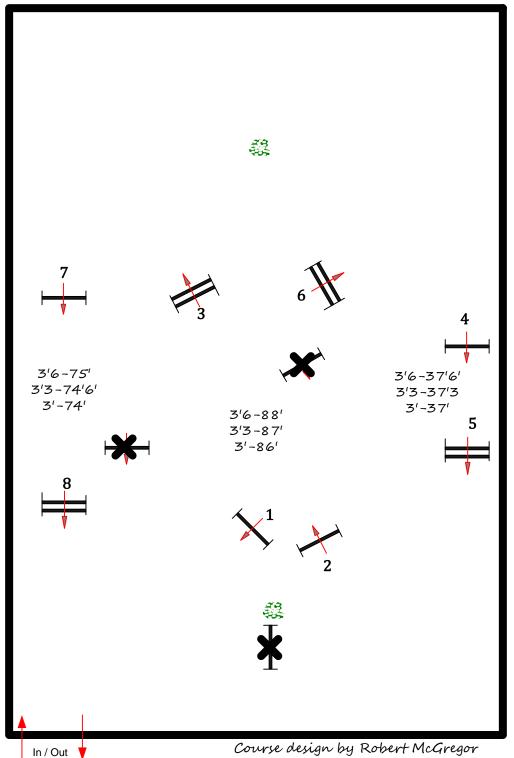

#### **Hunter Phase**

fences 1-9 **WIHS Hunter Phase** 報 3'6-75' 3'6-37'6' 3'3-74'6' 3'3-37'3 3'6-88' 3'3-87'

Course design by Robert McGregor

In / Out