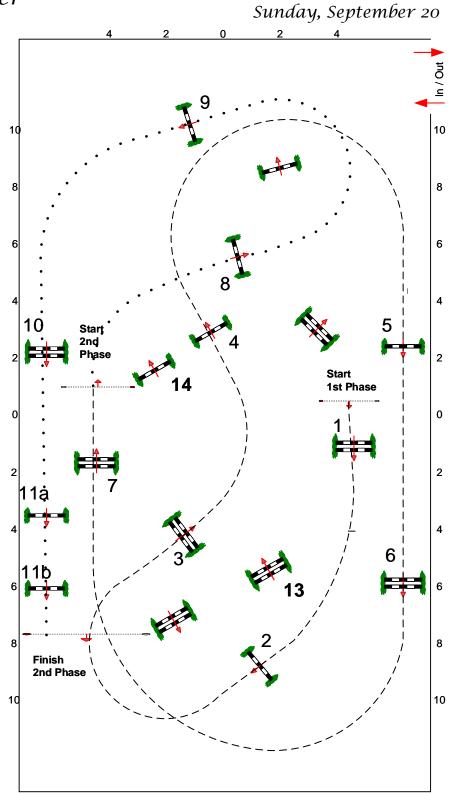

#### 767 Low Child / Adult Jumper Classic 743 M&S Child / Adult Jumper Classic

**Class Specifications** 

Table: II2b

Speed: 350 m/min

Length: 420 m Time Allowed: 72 sec Time Limit: 148 sec

1st Phase: 1-1 Efforts: 13 Closed Efforts: Options:

Length: 260 m Time Allowed: 45 sec Time Limit: 90 sec

Course Designer: Andy Christiansen Scale 1" = 35'