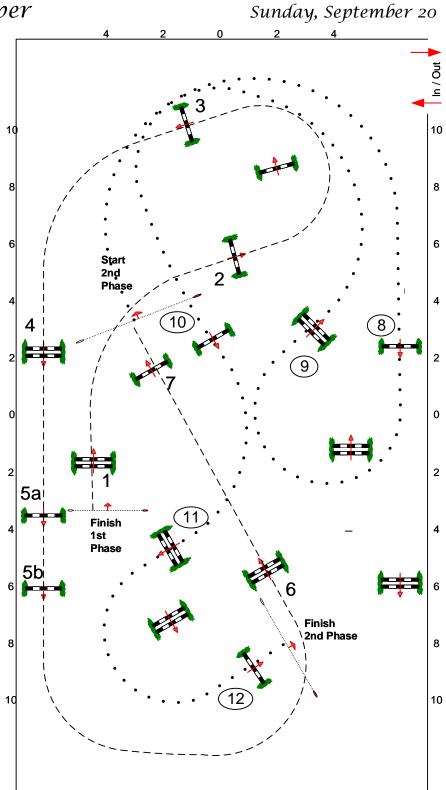

#### 785 Puddle Open Jumper 797 Puddle JR/AO Jumper

**Class Specifications** 

Table: II2d

Speed: 350 m/min

Length: 230 m Time Allowed: 40 sec Time Limit: 80 sec

1st Phase: 1-7 Efforts: 8 Closed Efforts: Options:

2<sup>nd</sup> Phase: 8-12

Length: 260 m Time Allowed: 45 sec Time Limit: 90 sec

Course Desígner: Andy Chrístíansen Scale 1'' = 35'