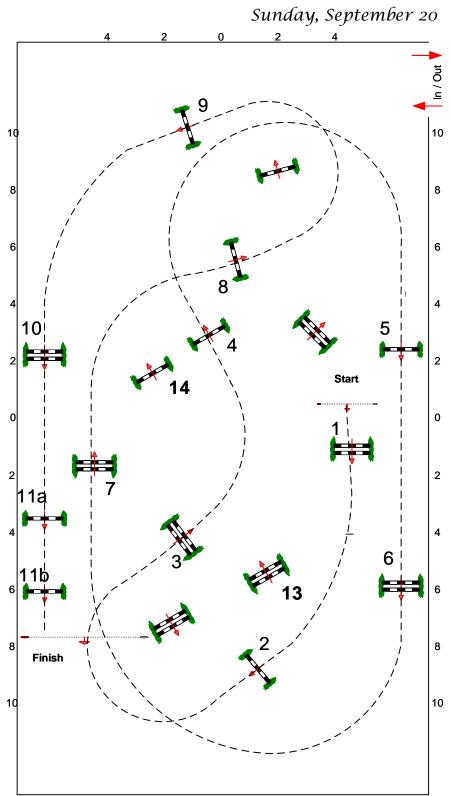

### 742 Child / Adult Jumper

**Class Specifications** 

Table: II2d

Speed: 350 m/min

Length: 270 m Time Allowed: 47 sec Time Limit: 94 sec

1st Phase: 1-7 Efforts: 12 Closed Efforts: Options:

2<sup>nd</sup> Phase: 8-11

Length: 150 m Time Allowed: 25 sec Time Limit: 50 sec

Course Designer: Andy Christiansen Scale 1" = 35'