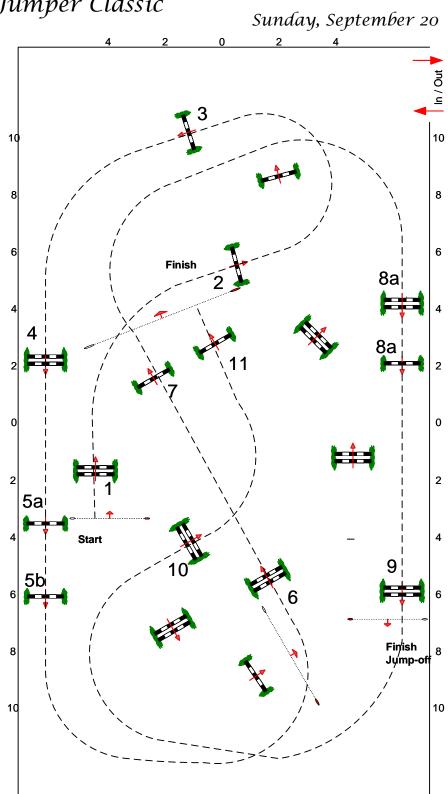

#### 815 .85m Jumper Classic

**Class Specifications** 

Table: II2b

Speed: 350 m/min

Length: 405 m Time Allowed: 70 sec Time Limit: 140 sec

1st Phase: 1-11 Efforts: 12 Closed Efforts: Options:

Jump Off: \_1-2-3-11a-11b-13-14

<u>Jump Off:</u> <u>1-2-3-4-11-8a-8b 9</u>

Length: 260 m Time Allowed: 45 sec Time Limit: 90 sec

Course Desígner: Andy Chrístíansen Scale 1'' = 35'