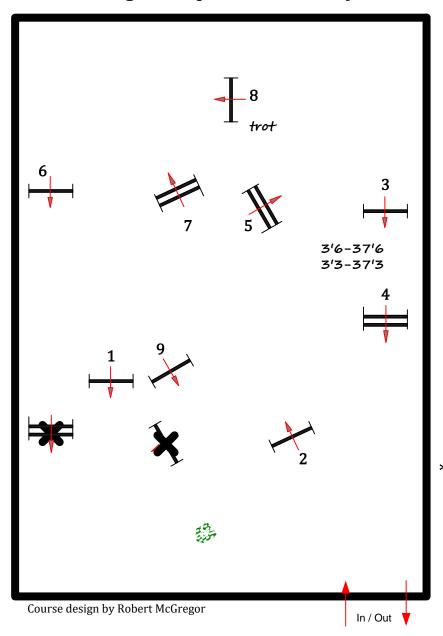

Wellington Equestrian Realty -1



#### **Second Course**

fences 1-8

**Adult Equitation** 

Wellington Equestrian Realty -1



#### First Course

fences 1-7

**Adult Equitation** 

#### Wellington Equestrian Realty -1

# 37' 86' 981 Course design by Robert McGregor

#### **Second Course**

fences 1-8

USHJA Hunter 3'

Wellington Equestrian Realty -1



# Second Course (handy)

fences 1-9

Performance Hunter

\*trot fence #8

#### First Course

Wellington Equestrian Realty -1



fences 1-8

Performance Hunter USHJA Hunter 3'

#### Wellington Equestrian Realty -1



#### Warmup Course

fences 1-8

Addback Hunter Warmup