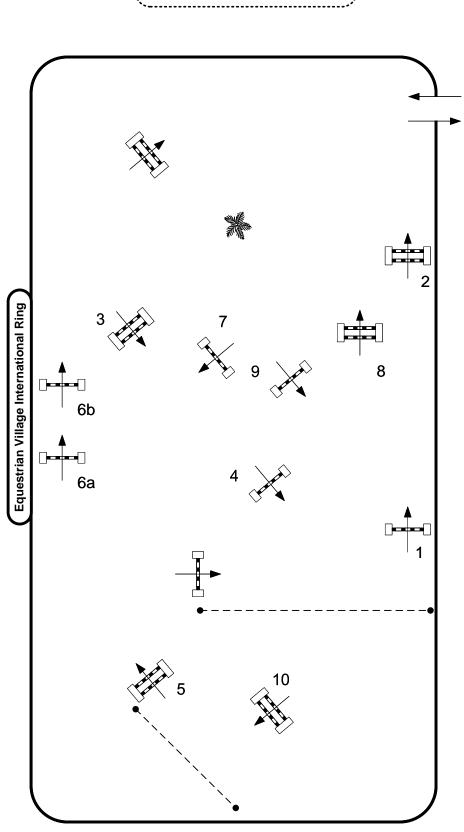

## 2021 ESP Florida State Fall

Friday, September 24, 2021

Class: 716 - 1.10m Jumper II2.1

740 - Children's Jumper (1.10m) II2.1 760 - Adult Amateur Jumper (1.10m) II2.1

745 - 1.15m Jumper II2.1

781 - Training Jumper (1.0m) II2.1

748 - Take2 Thoroughbred Jumper (1.0m) II2.1 737 - Low Children's Jumper (1.0m) II2.1

765 - Low Adult Amateur Jumper (1.0m) II2.1

Table: II.1

First Round: 1 to 10b

Length: 420 Meters

Time Allowed: 72 sec

Jump-off:

Length: Meters

Time Allowed: Sec