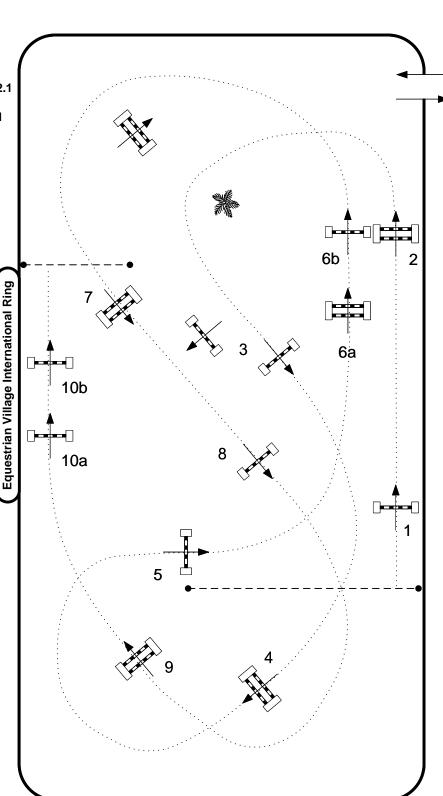

## 2021 ESP Florida State Fall

Friday, September 24, 2021

Class: 791 - Hopeful Jumper (.85m) II2.1

751 - Training Jumper (.95m) II2.1 783 - Puddle Jumper Open (.80m) II2.1 795 - Puddle Jumper Jr/Am (.80m) II2.1

Table: II.1

First Round: 1 to 10

Length: 450 Meters

Time Allowed: 78 sec

Jump-off:

Length: Meters

Time Allowed: Sec

## 2021 ESP Florida State Fall

Friday, September 24, 2021

Class: 716 - 1.10m Jumper II2.1

740 - Children's Jumper (1.10m) II2.1 760 - Adult Amateur Jumper (1.10m) II2.1

745 - 1.15m Jumper II2.1

781 - Training Jumper (1.0m) II2.1

748 - Take2 Thoroughbred Jumper (1.0m) II2.1 737 - Low Children's Jumper (1.0m) II2.1

765 - Low Adult Amateur Jumper (1.0m) II2.1

Table: II.1

First Round: 1 to 10b

Length: 420 Meters

Time Allowed: 72 sec

Jump-off:

Length: Meters

Time Allowed: Sec