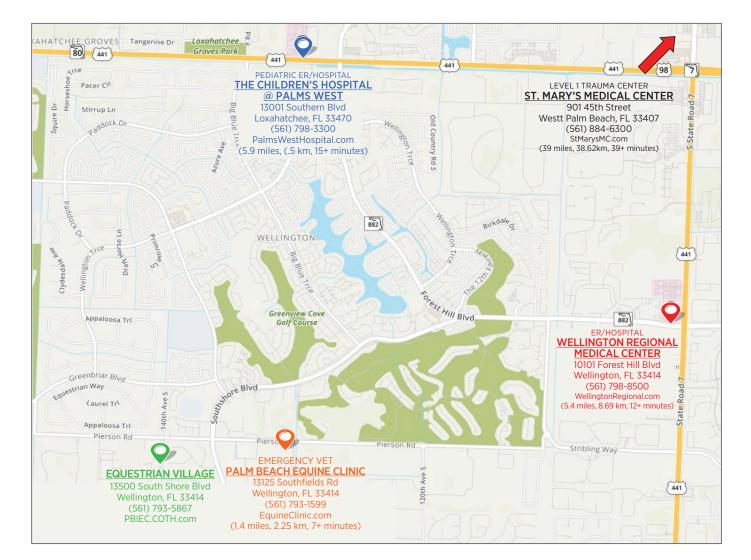

SHOW OFFICE: Equestrian Sport Productions, LLC 14440 Pierson Road Wellington, FL 33414 561-793-5867 Fax: 561-828-3358 MAIL ENTRIES TO: Equestrian Sport Productions, LLC Horse Show Office 14440 Pierson Road Wellington, FL 33414

#### CHECK SCHEDULES, RESULTS, STANDINGS AND FUTURE SHOWS ON THE WEB: WWW.PBIEC.COTH.COM